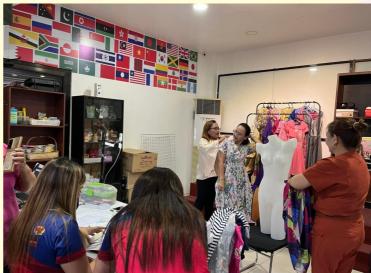

# the Cover...

To raise funds, we have set two rounds of live selling sessions via Facebook live last September 11 and 19, 2022. President-elect Erma Bendigo, our live seller, has revealed her talents and marketing skills and our very own LACES volunteered as models to showcase the pre loved items we offered to the public for sale.

There was a generous supply of clothes, bags, and shoes for sale to the thousand viewers who, in a span of two hours, have patronized our products. Not only that, LACES were also involved in buying the pre loved items from other LACES! The proceeds of this activity will all form part of the club's funds to further the cause of our service projects and activities.

## LIVE SELLING 2.0 AT CDG OFFICE September 19, 2022