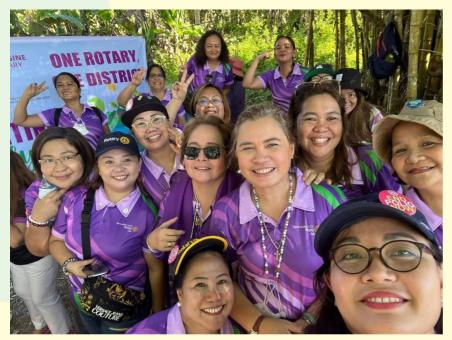

#### **ACTIVITY: TREE PLANTING AT NABUNTURAN, DAVAO DE ORO**

#### DATE: SEPTEMBER 17, 2022

- 1. MARY ANN M. BANTAYAN PHF+3
- 2. ERMA A. BENDIGO PHF+1
- 3. NELLY M. GENTUGAYA PHF+2
- 4. DHORESYL R. GALAGALA PHF+4
- 5. GABRIELA S. LOGRONIO PHF+2
- 6. CONCEPCION B. BALUNOS PHF+3
- 7. MARIMEYSIN F. RABOT PHF+2
- 8. MARIA LINA F. BAURA PHF+1
- 9. MARIA MARTHA B. CONDE
- 10. ANNABELLE EVE R. SATOR PHF+2
- 11. JUDY MARIE R. TAN PHF+2
- 12. CORAZON R. NERVES
- 13. ZENAIDA B. BANEZ
- 14. MAROJA R. BELISARIO
- 15. JOJIE BERNADETTE R. ANCOG -CASIDSID
- 16. LUCIA S. EBDAO
- 17. HELEN O. SANTIAGO

## TREE PLANTING ACTIVITY AT NABUNTURAN, DAVAO DE OROR

September 17, 2022