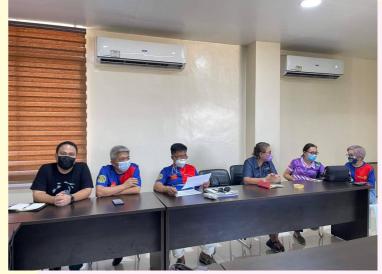

#### TECHNICAL WORKING GROUP MEETING FOR PINK OCTOBER

**September 21, 2022** 

#### **ACTIVITY: TECHNICAL WORKING GROUP MEETING FOR PINK OCTOBER**

#### DATE: SEPTEMBER 21, 2022

- 1. JUDY MARIE R. TAN PHF+2
- 2. MARY ANN M. BANTAYAN PHF+3