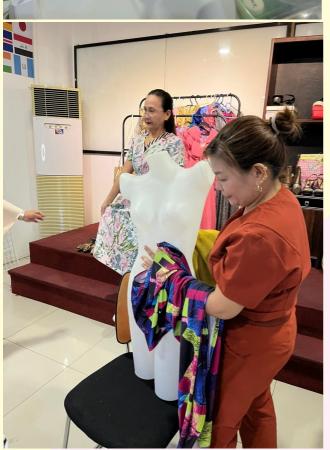

# the Cover...

To raise funds, we have set two rounds of live selling sessions via Facebook live last September 11 and 19, 2022. President-elect Erma Bendigo, our live seller, has revealed her talents and marketing skills and our very own LACES volunteered as models to showcase the pre loved items we offered to the public for sale.

There was a generous supply of clothes, bags, and shoes for sale to the thousand viewers who, in a span of two hours, have patronized our products. Not only that, LACES were also involved in buying the pre loved items from other LACES! The proceeds of this activity will all form part of the club's funds to further the cause of our service projects and activities.

## LIVE SELLING 2.0 AT CDG OFFICE September 19, 2022