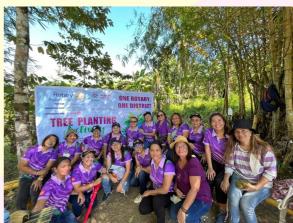

#### **ACTIVITY: TREE PLANTING AT NABUNTURAN, DAVAO DE ORO**

#### DATE: SEPTEMBER 17, 2022

- 1. MARY ANN M. BANTAYAN PHF+3
- 2. ERMA A. BENDIGO PHF+1
- 3. NELLY M. GENTUGAYA PHF+2
- 4. DHORESYL R. GALAGALA PHF+4
- 5. GABRIELA S. LOGRONIO PHF+2
- 6. CONCEPCION B. BALUNOS PHF+3
- 7. MARIMEYSIN F. RABOT PHF+2
- 8. MARIA LINA F. BAURA PHF+1
- 9. MARIA MARTHA B. CONDE
- 10. ANNABELLE EVE R. SATOR PHF+2
- 11. JUDY MARIE R. TAN PHF+2
- 12. CORAZON R. NERVES
- 13. ZENAIDA B. BANEZ
- 14. MAROJA R. BELISARIO
- 15. JOJIE BERNADETTE R. ANCOG -CASIDSID
- 16. LUCIA S. EBDAO
- 17. HELEN O. SANTIAGO

## TREE PLANTING ACTIVITY AT NABUNTURAN, DAVAO DE OROR

September 17, 2022