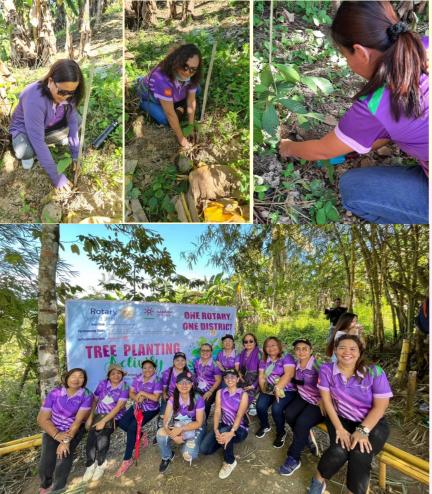

#### **ACTIVITY: TREE PLANTING AT NABUNTURAN, DAVAO DE ORO**

#### DATE: SEPTEMBER 17, 2022

- 1. MARY ANN M. BANTAYAN PHF+3
- 2. ERMA A. BENDIGO PHF+1
- 3. NELLY M. GENTUGAYA PHF+2
- 4. DHORESYL R. GALAGALA PHF+4
- 5. GABRIELA S. LOGRONIO PHF+2
- 6. CONCEPCION B. BALUNOS PHF+3
- 7. MARIMEYSIN F. RABOT PHF+2
- 8. MARIA LINA F. BAURA PHF+1
- 9. MARIA MARTHA B. CONDE
- 10. ANNABELLE EVE R. SATOR PHF+2
- 11. JUDY MARIE R. TAN PHF+2
- 12. CORAZON R. NERVES
- 13. ZENAIDA B. BANEZ
- 14. MAROJA R. BELISARIO
- 15. JOJIE BERNADETTE R. ANCOG -CASIDSID
- 16. LUCIA S. EBDAO
- 17. HELEN O. SANTIAGO

## TREE PLANTING ACTIVITY AT NABUNTURAN, DAVAO DE OROR

September 17, 2022