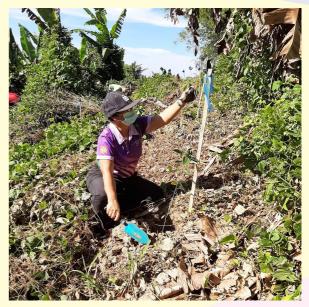

#### **ACTIVITY: TREE PLANTING AT NABUNTURAN, DAVAO DE ORO**

#### DATE: SEPTEMBER 17, 2022

- 1. MARY ANN M. BANTAYAN PHF+3
- 2. ERMA A. BENDIGO PHF+1
- 3. NELLY M. GENTUGAYA PHF+2
- 4. DHORESYL R. GALAGALA PHF+4
- 5. GABRIELA S. LOGRONIO PHF+2
- 6. CONCEPCION B. BALUNOS PHF+3
- 7. MARIMEYSIN F. RABOT PHF+2
- 8. MARIA LINA F. BAURA PHF+1
- 9. MARIA MARTHA B. CONDE
- 10. ANNABELLE EVE R. SATOR PHF+2
- 11. JUDY MARIE R. TAN PHF+2
- 12. CORAZON R. NERVES
- 13. ZENAIDA B. BANEZ
- 14. MAROJA R. BELISARIO
- 15. JOJIE BERNADETTE R. ANCOG -CASIDSID
- 16. LUCIA S. EBDAO
- 17. HELEN O. SANTIAGO

## TREE PLANTING ACTIVITY AT NABUNTURAN, DAVAO DE OROR

September 17, 2022