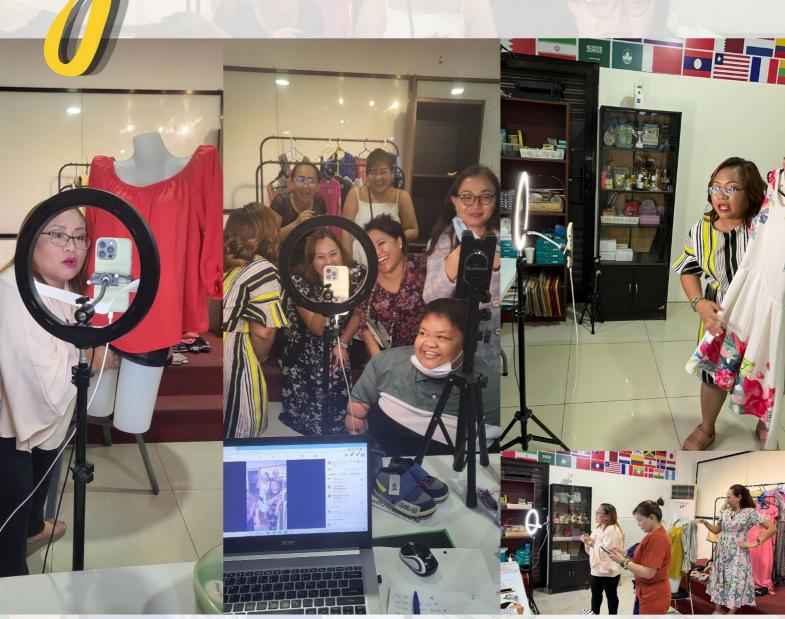

# the Cover...

To raise funds, we have set two rounds of live selling sessions via Facebook live last September 11 and 19, 2022. President-elect Erma Bendigo, our live seller, has revealed her talents and marketing skills and our very own LACES volunteered as models to showcase the pre loved items we offered to the public for sale.

There was a generous supply of clothes, bags, and shoes for sale to the thousand viewers who, in a span of two hours, have patronized our products. Not only that, LACES were also involved in buying the pre loved items from other LACES! The proceeds of this activity will all form part of the club's funds to further the cause of our service projects and activities.

## LIVE SELLING 2.0 AT CDG OFFICE September 19, 2022