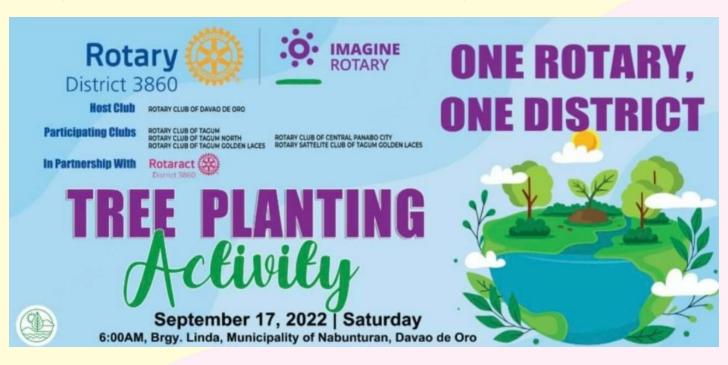

#### **ACTIVITY: TREE PLANTING AT NABUNTURAN, DAVAO DE ORO**

#### DATE: SEPTEMBER 17, 2022

- 1. MARY ANN M. BANTAYAN PHF+3
- 2. ERMA A. BENDIGO PHF+1
- 3. NELLY M. GENTUGAYA PHF+2
- 4. DHORESYL R. GALAGALA PHF+4
- 5. GABRIELA S. LOGRONIO PHF+2
- 6. CONCEPCION B. BALUNOS PHF+3
- 7. MARIMEYSIN F. RABOT PHF+2
- 8. MARIA LINA F. BAURA PHF+1
- 9. MARIA MARTHA B. CONDE
- 10. ANNABELLE EVE R. SATOR PHF+2
- 11. JUDY MARIE R. TAN PHF+2
- 12. CORAZON R. NERVES
- 13. ZENAIDA B. BANEZ
- 14. MAROJA R. BELISARIO
- 15. JOJIE BERNADETTE R. ANCOG -CASIDSID
- 16. LUCIA S. EBDAO
- 17. HELEN O. SANTIAGO

## TREE PLANTING ACTIVITY AT NABUNTURAN, DAVAO DE OROR

September 17, 2022

# activities

| 2  | AREA COMMITTEE MEETING                          |                                 |
|----|-------------------------------------------------|---------------------------------|
| 3  | 5TH REGULAR MEETING AND GOV'S VISIT             | MIKO'S BREW, APOKON, TAGUM CITY |
| 9  | INTERACT CLUB ORIENTATION                       | VIA ZOOM                        |
| 10 | PRE-SELLING ACTIVITY                            | CDG OFFICE                      |
| 11 | ONLINE LIVE-SELLING ACTIVITY                    | CDG OFFICE                      |
| 12 | VIRTUAL MEETING ON " MANAGING CLUB FINANCES"    | ZOOM                            |
| 14 | 6TH REGULAR MEETING                             | ZOOM                            |
| 17 | ONE DISTRICT ONE ROTARY ACTIVITY- TREE PLANTING | BRGY. LINDA, NABUNTURAN, DDO    |
| 28 | 7TH REGULAR MEETING                             | TO BE ANNOUNCED                 |
| 30 | 4TH BOD MEETING                                 | CAFÉ ANGELO, TAGUM CITY         |