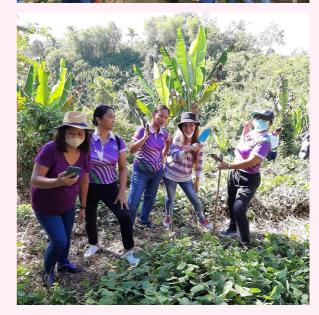

#### **ACTIVITY: TREE PLANTING AT NABUNTURAN, DAVAO DE ORO**

#### DATE: SEPTEMBER 17, 2022

- 1. MARY ANN M. BANTAYAN PHF+3
- 2. ERMA A. BENDIGO PHF+1
- 3. NELLY M. GENTUGAYA PHF+2
- 4. DHORESYL R. GALAGALA PHF+4
- 5. GABRIELA S. LOGRONIO PHF+2
- 6. CONCEPCION B. BALUNOS PHF+3
- 7. MARIMEYSIN F. RABOT PHF+2
- 8. MARIA LINA F. BAURA PHF+1
- 9. MARIA MARTHA B. CONDE
- 10. ANNABELLE EVE R. SATOR PHF+2
- 11. JUDY MARIE R. TAN PHF+2
- 12. CORAZON R. NERVES
- 13. ZENAIDA B. BANEZ
- 14. MAROJA R. BELISARIO
- 15. JOJIE BERNADETTE R. ANCOG -CASIDSID
- 16. LUCIA S. EBDAO
- 17. HELEN O. SANTIAGO

## TREE PLANTING ACTIVITY AT NABUNTURAN, DAVAO DE OROR

September 17, 2022