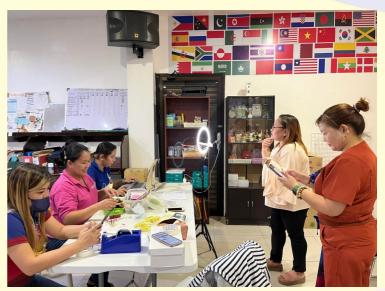

# the Cover...

To raise funds, we have set two rounds of live selling sessions via Facebook live last September 11 and 19, 2022. President-elect Erma Bendigo, our live seller, has revealed her talents and marketing skills and our very own LACES volunteered as models to showcase the pre loved items we offered to the public for sale.

There was a generous supply of clothes, bags, and shoes for sale to the thousand viewers who, in a span of two hours, have patronized our products. Not only that, LACES were also involved in buying the pre loved items from other LACES! The proceeds of this activity will all form part of the club's funds to further the cause of our service projects and activities.

## LIVE SELLING 2.0 AT CDG OFFICE September 19, 2022