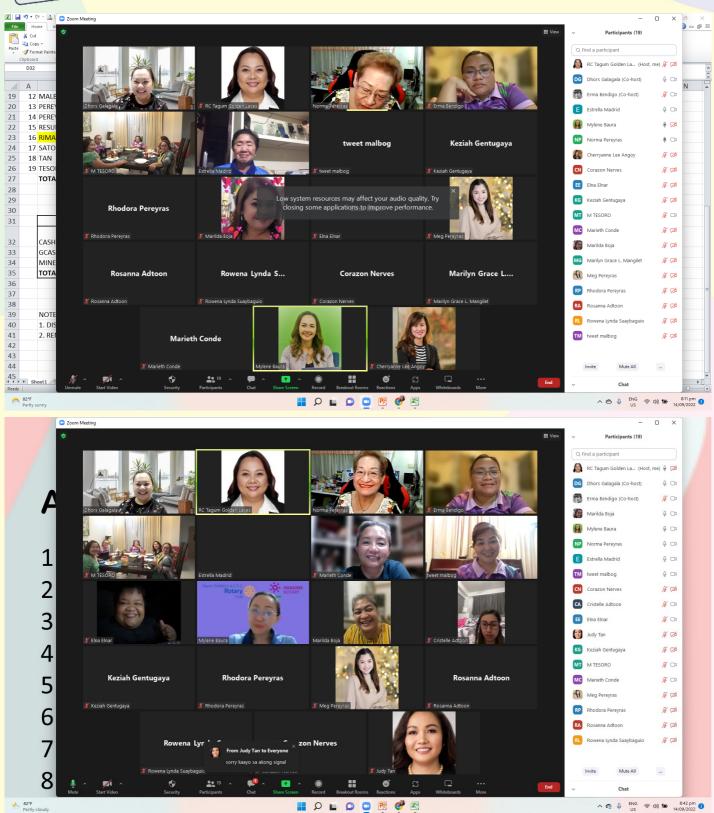

# 6TH REGULAR MEETING VIA ZOOM September 14, 2022

#### **ATTENDANCE**

September 14, 2022

| Present              | 23  |
|----------------------|-----|
| Absent               | 17  |
| Rule 85              |     |
| Make up              | 9   |
| Total No. of Members | 40  |
| % Attendance         | 80% |